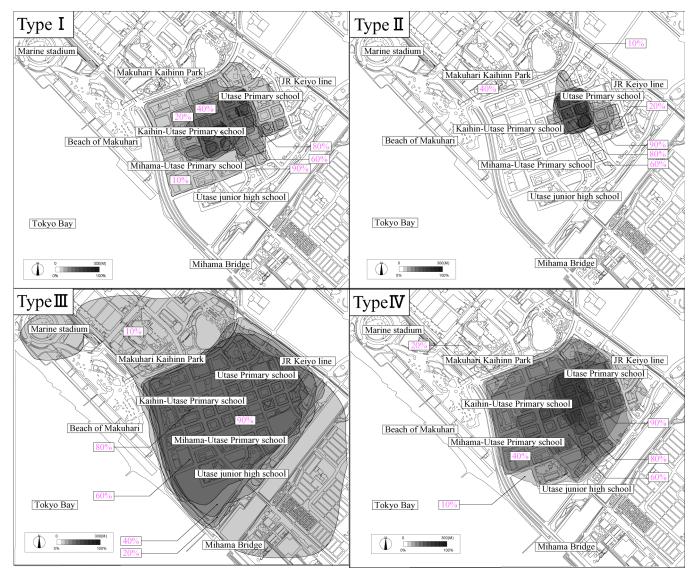

#### B. Methods of analysis

In the present study, residents of apartments and condominium complexes in the town were asked to complete a perceived area questionnaire survey. Next, a multivariate analysis was done to analyze the address space configuration of the research zone and the residents' perceptions of the space surrounding them, which were quantified. The individual data obtained from the questionnaire was analyzed and a factor axis was extracted. The patterns were analyzed, and the features of the perceptions of the residents in the apartment and condominium complexes in Makuhari Baytown were obtained from a series of analyses.

#### C. Outline of the investigation

*Investigation period*: 25, 26 July, 1, 2, 7, and 31 August, and 8 September, 2010.

*The search procedure*: Residents of 43 residential buildings in the housing complex were given the questionnaire survey to complete.