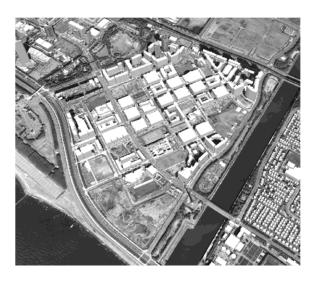

# A. Region for research investigation

The investigation covered Makuhari Baytown, a residential housing area in the new center of the city of Makuhari, and constructed by a Chiba prefecture corporate agency in the Tokyo Bay shore area. It was possible to house 26,000 people in the 84-ha area, and 8,900 households were planned (Figure 2). The route enclosing the housing area was constructed as the first part of the residential quarter plan (Figure 3).

The design was based on the guidelines, and an inside layer, a multistory section, and a high rise area are allocated in every city block. The layout of the plan included the development of a route enclosing the residential housing, and another enclosing the entire residential quarter (Figure 3).

Figure 2. Location map of Japan in Makuhari

Figure 3. Investigation aerial photograph (2006)

Figure 4. Arrangement plan

In many commercial and residential buildings, the lower floors house commercial facilities, which led to the invention of "The city is made in the house" development concept. The population, the number of houses, and the number of households, have all expanded during the passage of 15 years from the town's opening. As of August 2009, around 40 housing complexes have been built so far, and the population now exceeds 23,000.