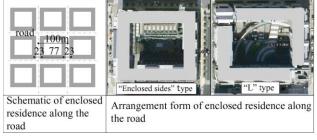

# A. Region for research investigation

The investigation covered Makuhari Baytown, a residential housing area in the new center of the city of Makuhari, and constructed by a Chiba prefecture corporate agency in the Tokyo Bay shore area. It was possible to house 26,000 people in the 84-ha area, and 8,900 households were planned (Figure 2). The route enclosing the housing area was constructed as the first part of the residential quarter plan (Figure 3).

The design was based on the guidelines, and an inside layer, a multistory section, and a high rise area are allocated in every city block. The layout of the plan included the development of a route enclosing the residential housing, and another enclosing the entire residential quarter (Figure 3).