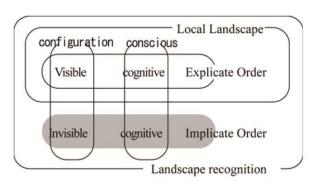

The local landscape is defined by the correlation between morphological character, a physical-environment characteristic of space, and cognition based on spatial vision. Moreover, the visual information a person receives in daily life defines the cognitive region, which is a composite image of visible things and invisible things in specific positions. Landscape recognition is formed by relationship between the explicate order (visible cognitive region of consideration) and the implicate order (subconscious invisible cognitive region). The explicate and implicate orders are inseparable reciprocal processes (Figure 1).

Therefore, environmental recognition is analyzed based on landscape recognition.

Figure 1. Conception of Landscape recognition.