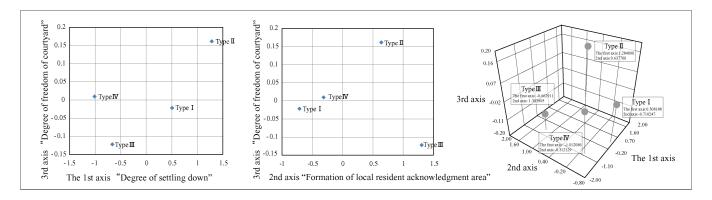

#### B. Methods of analysis

In the present study, residents of apartments and condominium complexes in the town were asked to complete a perceived area questionnaire survey. Next, a multivariate analysis was done to analyze the address space configuration of the research zone and the residents' perceptions of the space surrounding them, which were quantified. The individual data obtained from the questionnaire was analyzed and a factor axis was extracted. The patterns were analyzed, and the features of the perceptions of the residents in the apartment and condominium complexes in Makuhari Baytown were obtained from a series of analyses.

#### C. Outline of the investigation

*Investigation period*: 25, 26 July, 1, 2, 7, and 31 August, and 8 September, 2010.

*The search procedure*: Residents of 43 residential buildings in the housing complex were given the questionnaire survey to complete.