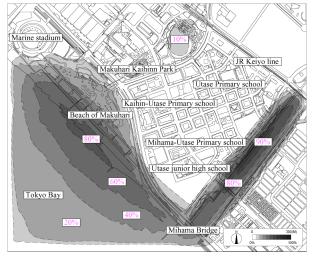

# A. Region for research investigation

The investigation covered Makuhari Baytown, a residential housing area in the new center of the city of Makuhari, and constructed by a Chiba prefecture corporate agency in the Tokyo Bay shore area. It was possible to house 26,000 people in the 84-ha area, and 8,900 households were planned (Figure 2). The route enclosing the housing area was constructed as the first part of the residential quarter plan (Figure 3).

Figure 2. Location map of Japan in Makuhari

Figure 3. Investigation aerial photograph (2006)

Figure 4. Arrangement plan

In many commercial and residential buildings, the lower floors house commercial facilities, which led to the invention of "The city is made in the house" development concept. The population, the number of houses, and the number of households, have all expanded during the passage of 15 years from the town's opening. As of August 2009, around 40 housing complexes have been built so far, and the population now exceeds 23,000.