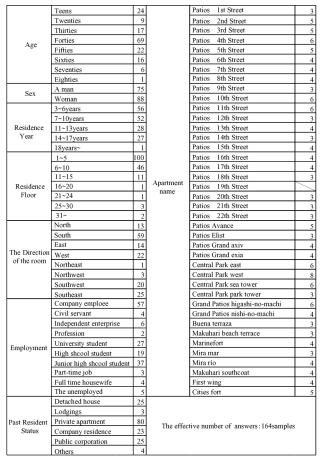

#### B. Methods of analysis

In the present study, residents of apartments and condominium complexes in the town were asked to complete a perceived area questionnaire survey. Next, a multivariate analysis was done to analyze the address space configuration of the research zone and the residents' perceptions of the space surrounding them, which were quantified. The individual data obtained from the questionnaire was analyzed and a factor axis was extracted. The patterns were analyzed, and the features of the perceptions of the residents in the apartment and condominium complexes in Makuhari Baytown were obtained from a series of analyses.

#### C. Outline of the investigation

*Investigation period*: 25, 26 July, 1, 2, 7, and 31 August, and 8 September, 2010.

*The search procedure*: Residents of 43 residential buildings in the housing complex were given the questionnaire survey to complete.