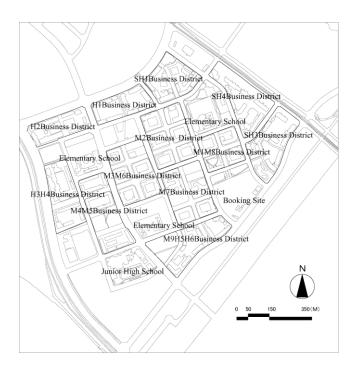

The design was based on the guidelines, and an inside layer, a multistory section, and a high rise area are allocated in every city block. The layout of the plan included the development of a route enclosing the residential housing, and another enclosing the entire residential quarter (Figure 3).

Figure 2. Location map of Japan in Makuhari

Figure 3. Investigation aerial photograph (2006)

Figure 4. Arrangement plan

In many commercial and residential buildings, the lower floors house commercial facilities, which led to the invention of "The city is made in the house" development concept. The population, the number of houses, and the number of households, have all expanded during the passage of 15 years from the town's opening. As of August 2009, around 40 housing complexes have been built so far, and the population now exceeds 23,000.