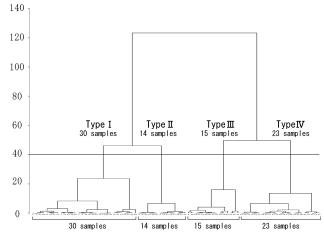

#### B. Methods of analysis

In the present study, residents of apartments and condominium complexes in the town were asked to complete a perceived area questionnaire survey. Next, a multivariate analysis was done to analyze the address space configuration of the research zone and the residents' perceptions of the space surrounding them, which were quantified. The individual data obtained from the questionnaire was analyzed and a factor axis was extracted. The patterns were analyzed, and the features of the perceptions of the residents in the apartment and condominium complexes in Makuhari Baytown were obtained from a series of analyses.